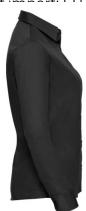

## RUSSELL WOMEN'S LONG SLEEVE SHIRT PURE COTTON

## **Specification**

RUSSELL women's long sleeve shirt PURE COTTON. Elegant and very durable shirt with the comfort of pure cotton. Classic collar without buttons, one button on cuff, pocket on the right. 100% Poplim cotton, 120/125 g / m2. Laundry at 40 degrees. EASY CARE - fast drying, easy to iron black 3XL