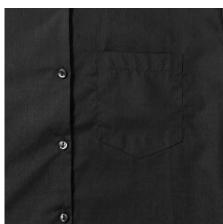

## **Specification**

RUSSELL women's long sleeve shirt PURE COTTON. Elegant and very durable shirt with the comfort of pure cotton. Classic collar without buttons, one button on cuff, pocket on the right. 100% Poplim cotton, 120/125 g / m2. Laundry at 40 degrees. EASY CARE - fast drying, easy to iron black 3XL