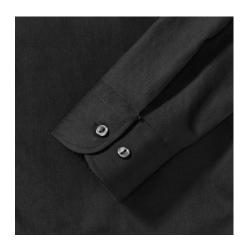

## **Specification**

RUSSELL women's long sleeve shirt PURE COTTON. Elegant and very durable shirt with the comfort of pure cotton. Classic collar without buttons, one button on cuff, pocket on the right. 100% Poplim cotton, 120/125 g / m2. Laundry at 40 degrees. EASY CARE - fast drying, easy to iron black 3XL