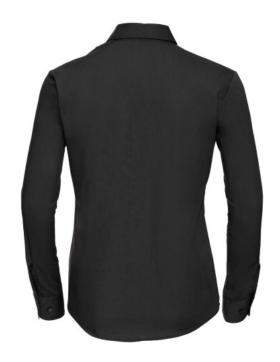

## RUSSELL WOMEN'S LONG SLEEVE SHIRT PURE COTTON

## **Specification**

RUSSELL women's long sleeve shirt PURE COTTON. Elegant and very durable shirt with the comfort of pure cotton. Classic collar without buttons, one button on cuff, pocket on the right. 100% Poplim cotton, 120/125 g / m2. Laundry at 40 degrees. EASY CARE - fast drying, easy to iron black 3XL