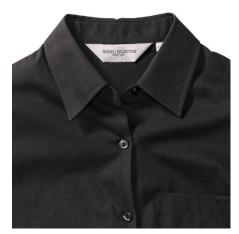

## **Specification**

RUSSELL women's long sleeve shirt PURE COTTON. Elegant and very durable shirt with the comfort of pure cotton. Classic collar without buttons, one button on cuff, pocket on the right. 100% Poplim cotton, 120/125 g / m2. Laundry at 40 degrees. EASY CARE - fast drying, easy to iron black 3XL