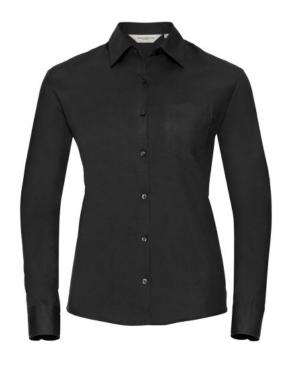

## RUSSELL WOMEN'S LONG SLEEVE SHIRT PURE COTTON

## **Specification**

RUSSELL women's long sleeve shirt PURE COTTON. Elegant and very durable shirt with the comfort of pure cotton. Classic collar without buttons, one button on cuff, pocket on the right. 100% Poplim cotton, 120/125 g / m2. Laundry at 40 degrees. EASY CARE - fast drying, easy to iron black 3XL